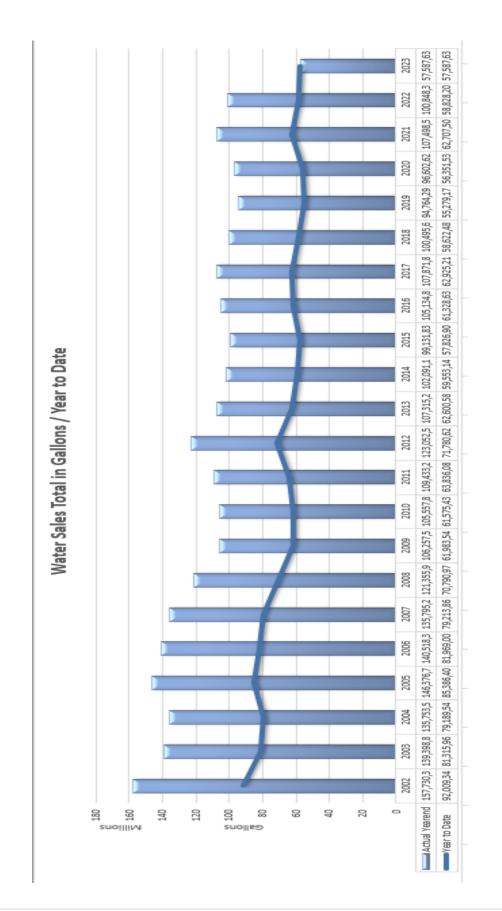

the year, and one 6" gate valve at 19th and N Street. This will conclude the hydrant replacement for this year. Peru Water main project startup time frame is September 18, 2023, provided the final inspection from the State has been completed. Drought Management: The static water levels at the wells have continued to improve over the month, thanks to the moisture we have been getting.

**WWTP** has a seal leak on the waste pump from the final clarifier. This will need to be sent in for repairs. The sewer lining project is starting August 15, 2023. They will be performing the initial cleaning and video before the lining crew gets started.

**OFFICE** – GM Luhring will be attending the NPPD Annual Customer meeting on August 17<sup>th</sup> & 18<sup>th</sup> in Kearney, NE.

AUGUST 11, 2023



#### AUGUST 11, 2023

|                  |                |               |                |                |                    |                    |                  |                 | A00031 11, 2023