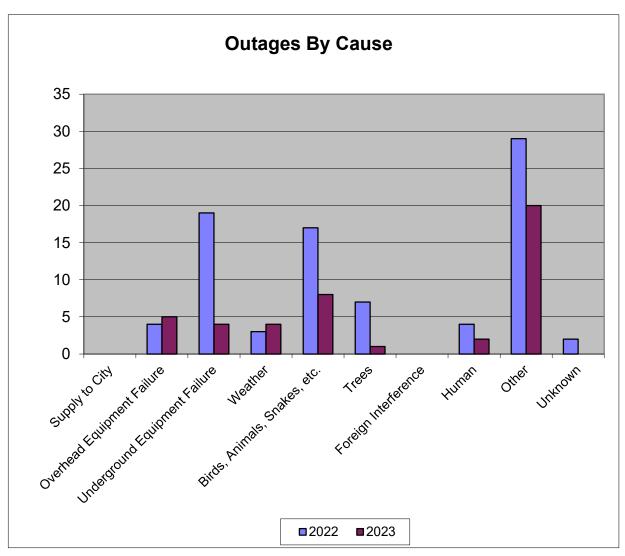

tions

Long - >1 min; Short - <1 min Cause # - see table on page 3

## **Outage Reasons**

| Number of Outages (by Cause)  | 2022 | 2023 | Increase |
|-------------------------------|------|------|----------|
| Supply to City                | 0    | 0    | 0%       |
| Overhead Equipment Failure    | 4    | 5    | 25%      |
| Underground Equipment Failure | 19   | 4    | -79%     |
| Weather                       | 3    | 4    | 33%      |
| Birds, Animals, Snakes, etc.  | 17   | 8    | -53%     |
| Trees                         | 7    | 1    | -86%     |
| Foreign Interference          | 0    | 0    | 0%       |
| Human                         | 4    | 2    | -50%     |
| Other                         | 29   | 20   | -31%     |
| Unknown                       | 2    | 0    | -2%      |



## International Brotherhood of Electrical Workers Item #5

Richard K. Michel, International Representative

August 3, 2023

Mr. Ray Luhring General Manager -Auburn Board of Public Works P.O. 288 Auburn, NE 68305-0288

Dear Mr. Luhring

In accordance with the Preamble of the Agreement between the Auburn Board of Public Works and IBEW 1536 the Union is requesting to open the Agreement for negotiations.

Please contact me to discuss possible dates and times to negotiate.

We look forward to meeting with you.

Sincerely Dichard Michal

Richard Michel

IR,

11<sup>th</sup> District, IBEW

C. 402-670-8603



## We have prepared a quote for you

**Auburn Board of Public Works- redundant Internet** 

Quote # 017265 Version 2

## Prepared for:

**Auburn Board of Public Works** 

Darren Oestmann