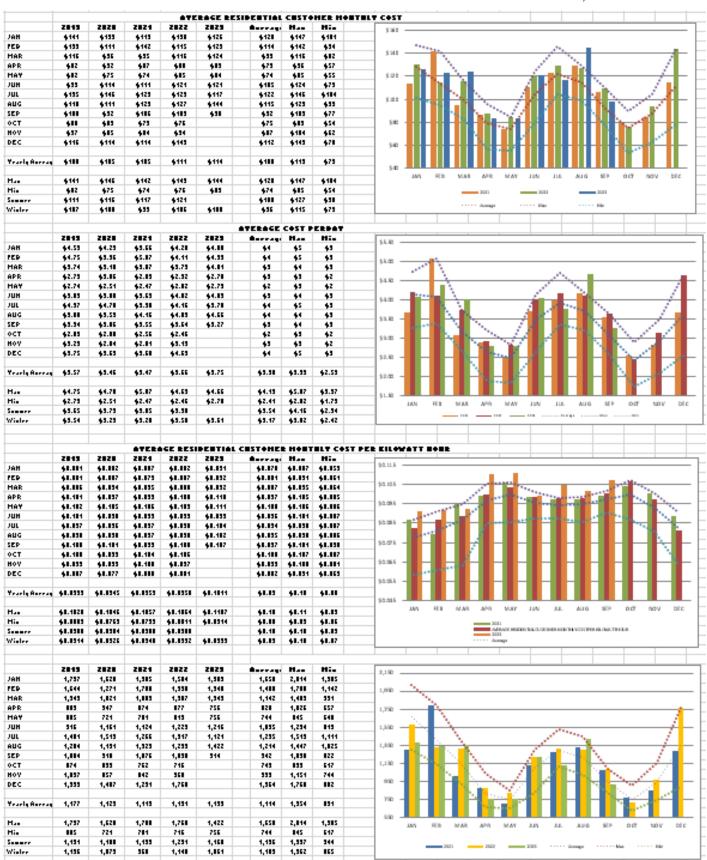

tem to install. Looking like 3 to 4 weeks before being online. Hydrant testing and flushing is ongoing, so far we have two that are broken and they leak when used. Well #18 has been removed and is ready to be capped. NRD wants Well #7 to be ready also so we can cap both at the same time. Water services to 2500 O Street and 2315 O Street have been disconnected at the main. The lead service line information pamphlet has been sent out to our customers and we have started receiving them back.

**OFFICE** – Office staff have been receiving the lead lines surveys. Winter rates have been added to billing. General Manager Luhring met with representatives from NPPD to discuss the billing process of our wholesale power contract.

**1** | Page

2

### **BPW BOARD UPDATE**

#### **OCTOBER 16, 2023**



### **BPW BOARD UPDATE**

**OCTOBER 16, 2023** 



| Total Customers this Month        | 2,730       | Days of Month |
|-----------------------------------|-------------|---------------|
| Total Customer Minutes this Month | 117,936,000 | 30            |

| Outage Totals |                                  |            |                         |
|---------------|----------------------------------|------------|-------------------------|
|               | e aaage z came                   |            |                         |
|               |                                  | This Month | This Month<br>Last Year |
| Unsched       | duled Outages                    |            |                         |
| Long          | # Outages                        | 1          | 3