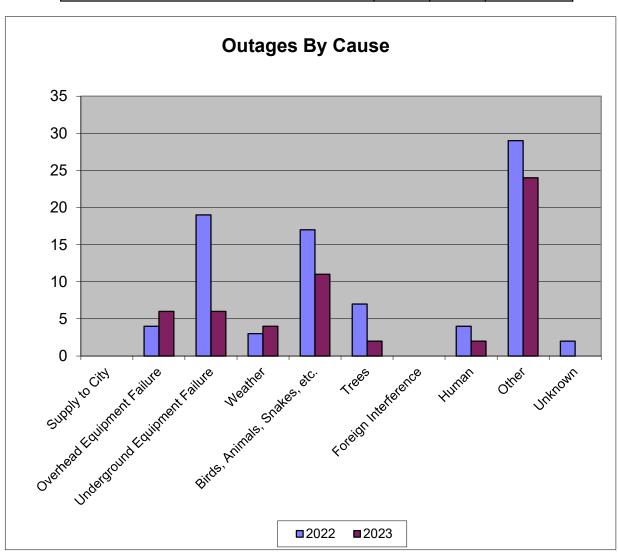

|       | Number of Outages (by Cause)  |                   |            |         |     |
|-------|-------------------------------|-------------------|------------|---------|-----|
|       |                               |                   |            |         |     |
| Cause | Description                   | <b>Total This</b> | This Month | Rolling | %   |
| #     |                               | Month             | Last Year  | AT      | AT  |
|       |                               |                   |            |         |     |
| 0     | Supply to City                | 0                 | 0          | 0       | 0%  |
| 1     | Overhead Equipment Failure    | 0                 | 0          | 7       | 11% |
| 2     | Underground Equipment Failure | 1                 | 0          | 9       | 14% |
| 3     | Weather                       | 0                 | 0          | 5       | 8%  |
| 4     | Birds, Animals, Snakes, etc.  | 0                 | 3          | 13      | 20% |
| 5     | Trees                         | 0                 | 0          | 1       | 2%  |
| 6     | Foreign Interference          | 0                 | 0          | 0       | 0%  |
| 7     | Human                         | 0                 | 0          | 3       | 5%  |
| 8     | Other                         | 1                 | 0          | 26      | 41% |
| 9     | Unknown                       | 0                 | 0          | 0       | 0%  |
|       | Total                         | 2                 | 3          | 64      |     |

#### **Outage Reasons**

| Number of Outages (by Cause)  | 2022 | 2023 | Increase |
|-------------------------------|------|------|----------|
| Supply to City                | 0    | 0    | 0%       |
| Overhead Equipment Failure    | 4    | 6    | 50%      |
| Underground Equipment Failure | 19   | 6    | -68%     |
| Weather                       | 3    | 4    | 33%      |
| Birds, Animals, Snakes, etc.  | 17   | 11   | -35%     |
| Trees                         | 7    | 2    | -71%     |
| Foreign Interference          | 0    | 0    | 0%       |
| Human                         | 4    | 2    | -50%     |
| Other                         | 29   | 24   | -17%     |
| Unknown                       | 2    | 0    | -2%      |