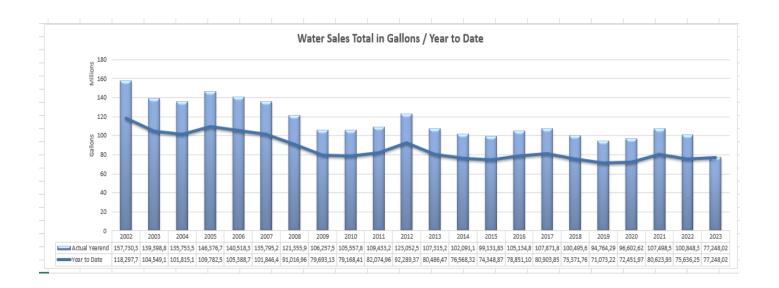

#### WATER DEPARTMENT 2024 PROPOSED BUDGET OVERVIEW

For the 2023-year end estimate we should be just slightly over 100 million gallons sold. Total revenue for the 2023-year end estimate is \$1,617,00 which is an increase over the 2023 budget of \$565,781 which can be attributed to the City of Peru connection fee to the BPW water system in the amount of \$555,000. With the addition of wholesale water sales to the City of Peru I am using a conservative increase in revenue amount of \$190,000 which I believe will be higher based on last years usage, but we will have a much better idea after an entire year (2024) of water sales to the City of Peru.